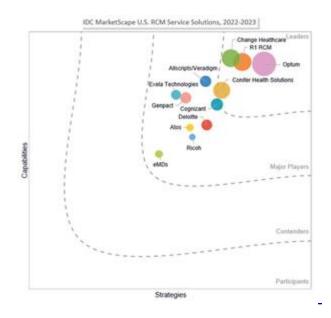

# IDC MarketScape U.S. RCM Service Solutions, 2022-2023 Change Healthcare Leaders R1 RCM Optum Allscripts/Veradigm Conifer Health Solutions Exela Technologies Genpact Cognizant Deloitte Capabilities Ricoh Major Players Contenders Participants Strategies

Source: IDC, 2022

Revenue Cycle Management (RCM) is the process by which a health system bills for services and generates revenue. RCM typically covers the entire patient journey, from a patient's first appointment all the way through to the payor's acceptance of final payment.

This IDC MarketScape assesses RCM service solutions currently available in the U.S. market. This study aims to provide technology buyers with insight into the strategies, capabilities, and criteria healthcare organizations should consider when selecting an RCM service solution.

The report calls out Exela's strength in Delivery Models and Workflow Automation. It describes the combination of robust end-to-end RCM capabilities, subject matter expertise, and innovation as a key strength that has allowed Exela Technologies to consistently deliver its services for over 30 years and with high customer satisfaction.